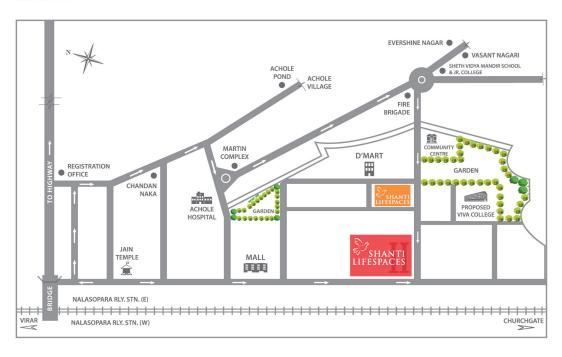

# IN THE NEIGHBOURHOOD

- . Well planned internal roads
- Walking distance from station
- D-mart situated across the project
- Schools, fire brigade, banks, police station, hospitals, proposed Viva college, mall & multiplex within vicinity
- A well thought and planned, posh residential layout within city limit with all modern basic amenities ensuring a magnificent environment
- Proposed achole railway station
- VVCMC bus service

#### **ROAD MAP**