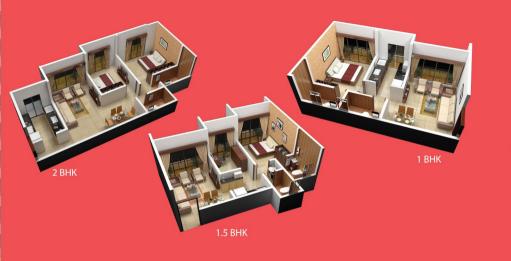

#### **Flats**

- · Vitrified tiles with skirting in all rooms
- Decorative false ceiling in all rooms
- · Modular kitchen with cabinets & stainless steel trolleys
- Granite platform with stainless steel sink
- · Colored glazed tiles upto kitchen cabinet
- Water purifier for pure & safe drinking water for your family
- Dry balcony attached to the kitchen with provision for washing machine
- Full glazed tiles in bathroom & W.C.
- Geyser & Wall hung western style W.C. in master bedroom toilet
- Anglo Indian style W.C. in other toilet
- · Oil bound distemper colour in entire flat

#### **Doors & Windows**

- Branded safety latch (lock) for main door
- Decorative doors with laminates on both side
- Granite door frame with waterproof doors for bathroom & W.C.
- · Granite window frame for all windows
- · Heavy section powder coated aluminium sliding windows
- Mosquito net in all rooms

#### Plumbing & Electrification

- Concealed plumbing with superior quality fittings
- Superior quality sanitary ware
- Concealed & fire resistant copper wiring with modular switches
- Distribution board with MCB & ELCB
- · One fan & tube light fitting in all rooms